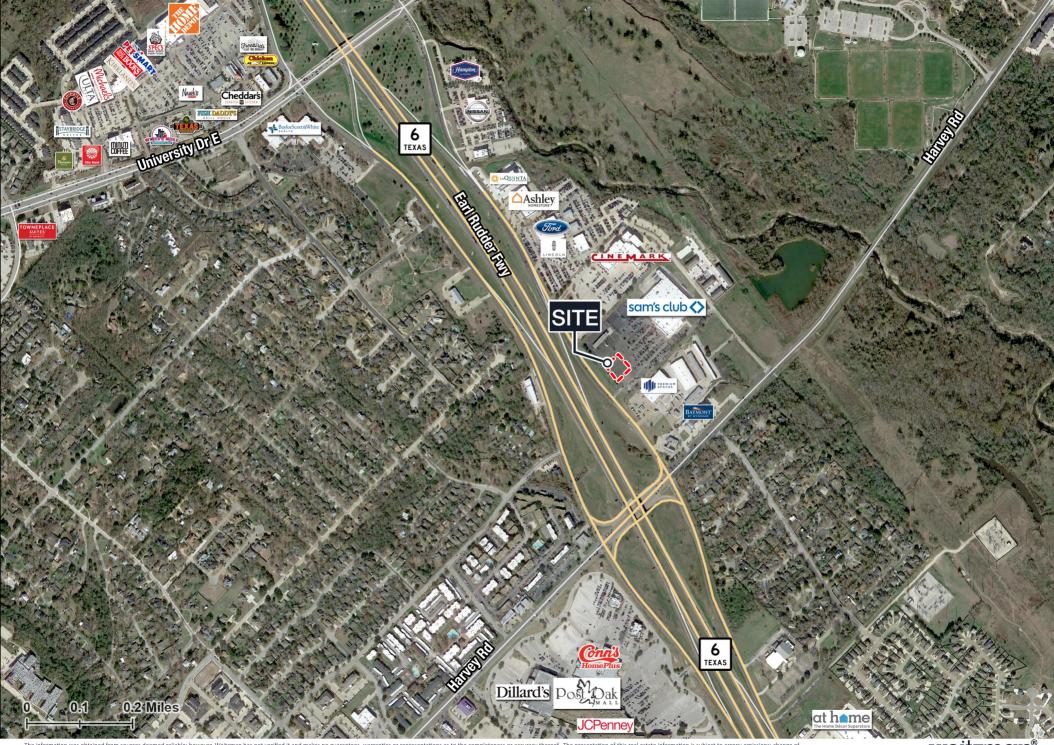

## **1405 EARL RUDDER FREEWAY SOUTH** | COLLEGE STATION, TX 77845

The information was obtained from sources deemed reliable; however, Weitzman has not verified it and makes no guarantees, warranties or representations as to the completeness or accuracy thereof. The presentation of this real estate information is subject to errors; omissions; change of price; prior sale or lease, or withdrawal without notice. You and your advisors should conduct a careful independent investigation of the property to determine if it is suitable for your intended purpose. R:PS\Bryan-College Station\Hwy 6 & Harvey St 2 mi May 2021